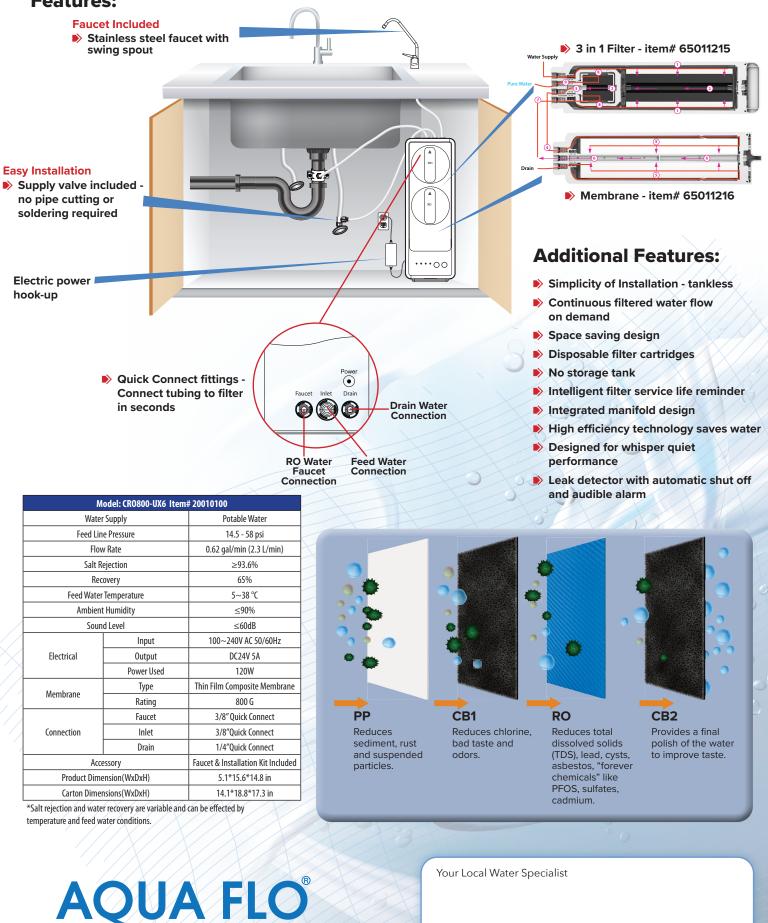

### Features:

No Tank Required

High-Efficiency Performance (2 purified :1 drain)

**High Flow Rate** 

Leak Alarm

Filter Life Indicator Lights

Quick Change Disposable Filter Cartridges

Premium Quality Water for Drinking, Ice Cubes and Cooking

#### **Features:**

A Division of

Canature WaterGroup

80155640 REV 1E 2024-08-08 www.canaturewg.com